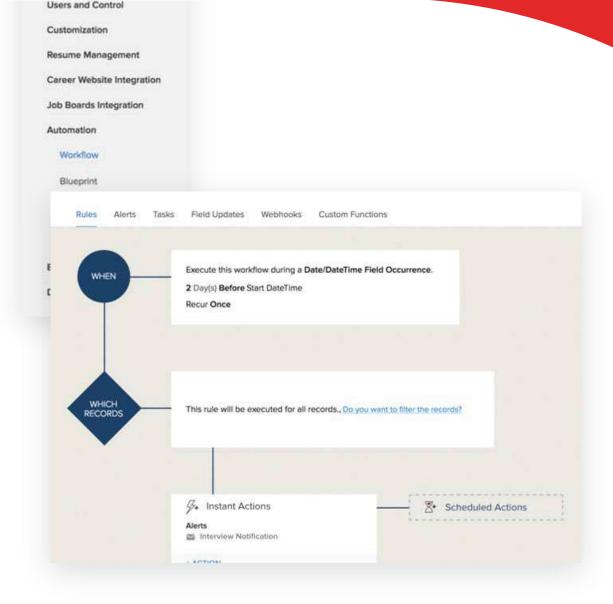

### Automate your recruiting process

Zoho Recruit's Workflow

Automation is the invisible assistant you've always wanted. Simply create predetermined rules and workflows that send updates to candidates, invoices to clients, and allow you to post status, all with just one click.

#### **Build structured** hiring processes with Blueprint

With Zoho Recruit's Blueprint feature, create logical and guided workflows to automate your hiring so your recruitment process is consistent and foolproof for every user.