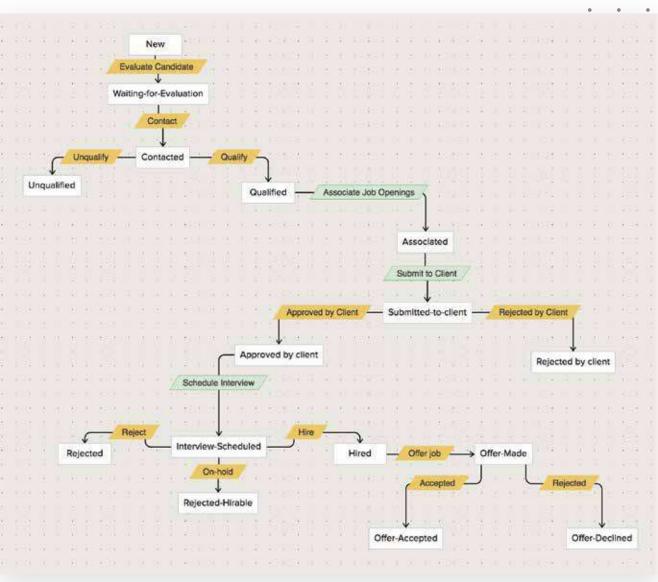

#### **Build structured** hiring processes with Blueprint

With Zoho Recruit's Blueprint feature, create logical and guided workflows to automate your hiring so your recruitment process is consistent and foolproof for every user.

#### Info and states

#### Candidate Hiring Pipeline

+ Description

Module: Candidates | Field: Candidates Status

Blueprint Criteria:

+ Add Criteria

Q Search

# Junk candidate

Contact in Future

Not Contacted
 ■

Attempted to Contact

# Interview-to-be-Scheduled

Rejected-for-Interview

Interview-in-Progress

∄ On-Hold

To-be-Offered

Offer-Withdrawn

∃ Joined

No-Show

Submitted to client

Converted - Employee

Shortlisted

/ 21