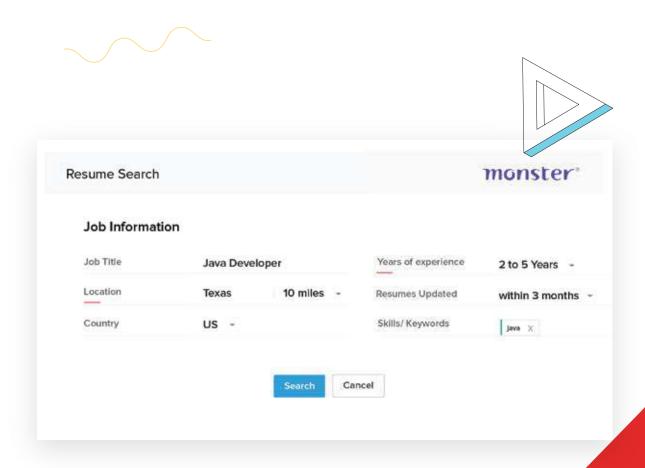

#### **Smart talent sourcing**

At Zoho Recruit, we take talent sourcing a notch higher with our super fast **Source Boosters**.

Search through the extensive candidate databases of Monster, Indeed, Career Builder, CV Library, Dice, and Nexxt. Instantly source candidates and directly add them to your database.