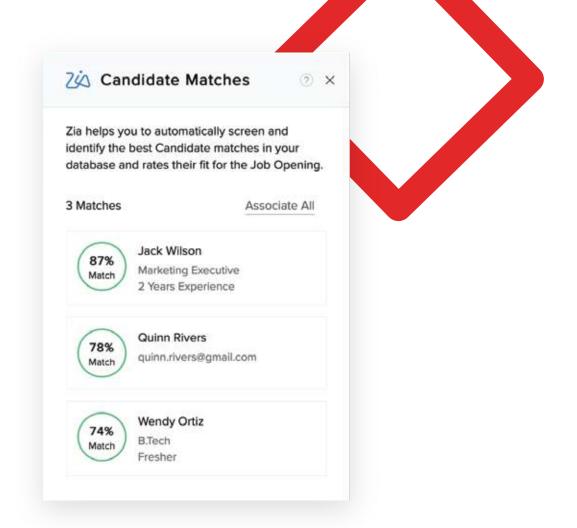

### Perfect candidate matches

Finding the perfect candidates for a job opening is now more straightforward than ever with **Zoho's Intelligent Assistant**—ZIA Candidate Matching. Match and associate the right candidate exponentially quicker based on their experiences, skills, and proficiencies with your requirements and grade them accordingly.