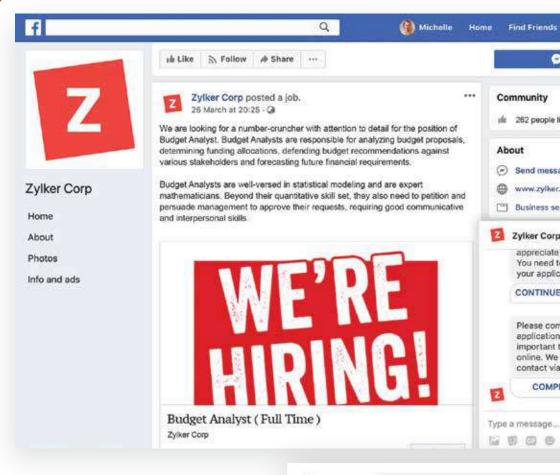

#### **Social Recruiting**

Let your job postings be found by millions of job seekers through facebook job postings. Enable quick and easy application process for candidates with Apply With LinkedIn and Google for Jobs. Access resumes faster and start scheduling interviews.