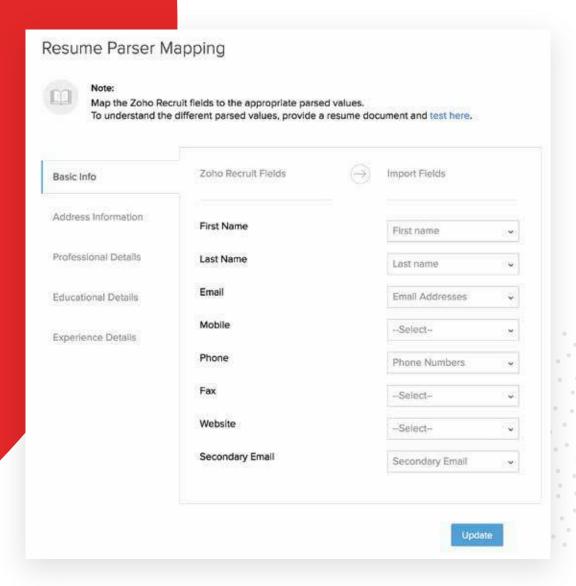

### Manage incoming emails from applicants

Say goodbye to manual data entry.
Our **built-in resume parser** imports
PDFs, docs, and spreadsheets
directly into your Zoho Recruit
database.

#### **Bring uniformity** to your resumes

Ensure that the resumes you send to your clients represent your brand. Customizable templates allow you to add your branding for a seamless look and feel.

patricia bilizylker com