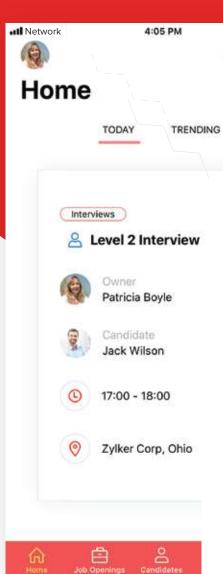

### Recruit even when you commute

+ Q 🖾

26

Our iOS and Android mobile apps allow you to hire candidates while you're away from your desk, schedule interviews, update candidate statuses, respond to emails, call candidates, and more.