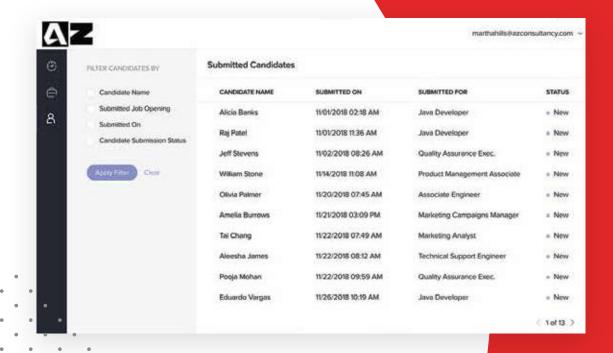

### Establish your own vendor ecosystem

Why limit your candidate sourcing channels when you can build and manage a complete vendor network? Zoho Recruit's **Vendor Portal** allows recruiters to invite third-party recruitment agencies to submit candidates for your open jobs into your database for processing.