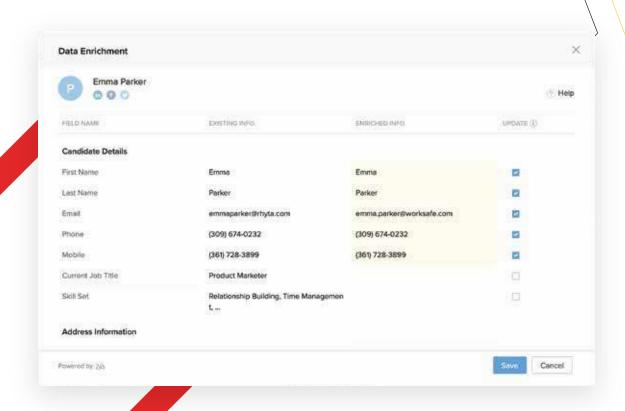

#### **Candidate Enrichment**

The quality of your candidate data is of utmost importance for your hiring. Based on the little information you provide—such as name, email address, or social profile of the candidate—**ZIA** crawls electronic files across the web and fetches you additional information about them.