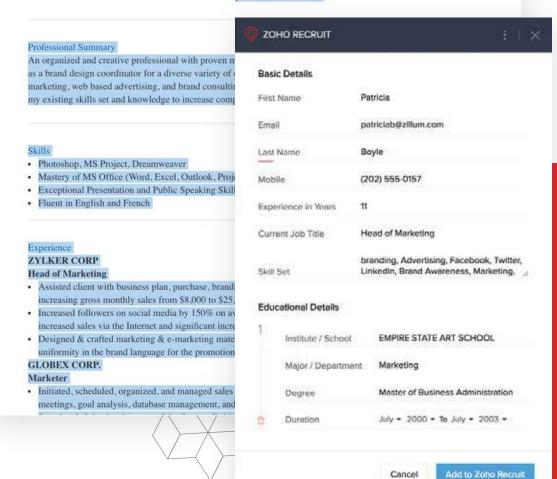

#### **Candidate Enrichment**

The quality of your candidate data is of utmost importance for your hiring. Based on the little information you provide—such as name, email address, or social profile of the candidate—**ZIA** crawls electronic files across the web and fetches you additional information about them.

# No more lost resumes

Put an end to piles of paper. Streamline recruitment with our comprehensive platform, which updates and maintains your candidate and client database and extracts resumes from multiple sources.

### Manage incoming emails from applicants

Say goodbye to manual data entry.
Our **built-in resume parser** imports
PDFs, docs, and spreadsheets
directly into your Zoho Recruit
database.