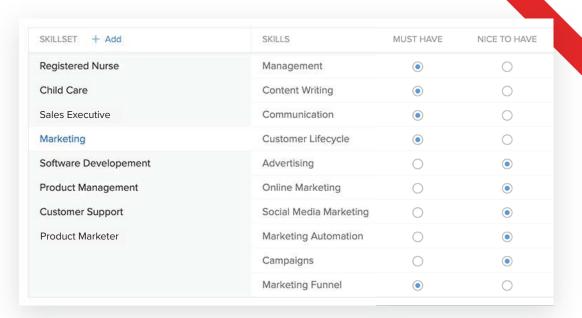

### Hire people with the right skillset

Set must-have and nice-to-have skills for a job opening even before publishing. Zoho Recruit's Al engine calculates the applicant's skill score and identifies potential candidates within seconds.