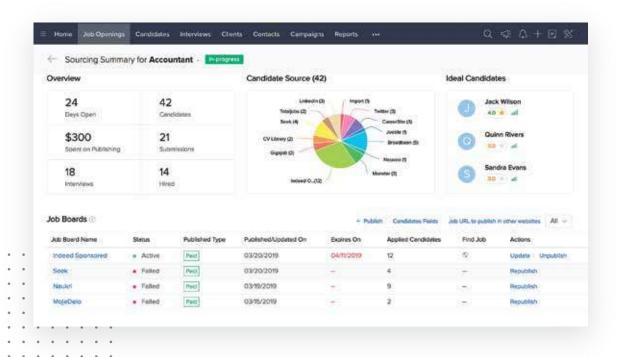

### Analyze team performance using analytics

Powerful recruiting metrics help you explore every aspect of your business, turn data into actionable insights, and make better recruiting decisions faster. With Advanced Recruit Analytics, you can access over 50 pre-bundled reports and dashboards.