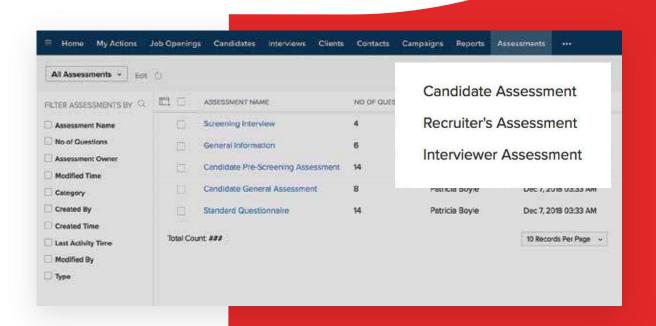

### Assess. Appraise. Analyze.

Every organization has their own way of assessing candidates. Make the right hiring decision with the right information at your fingertips.

### Assess candidates with custom questionnaires

Zoho Recruit's assessment feature allows recruiters to rate an applicant on quality, as well as supply notes and feedback. This enables hiring managers to quickly compare applicants based on their average ratings and give the interview team a head start.