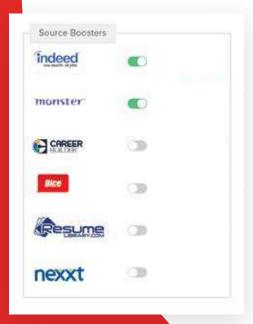

#### **Smart talent sourcing**

At Zoho Recruit, we take talent sourcing a notch higher with our super fast **Source Boosters**.

Search through the extensive candidate databases of Monster, Indeed, Career Builder, CV Library, Dice, and Nexxt. Instantly source candidates and directly add them to your database.