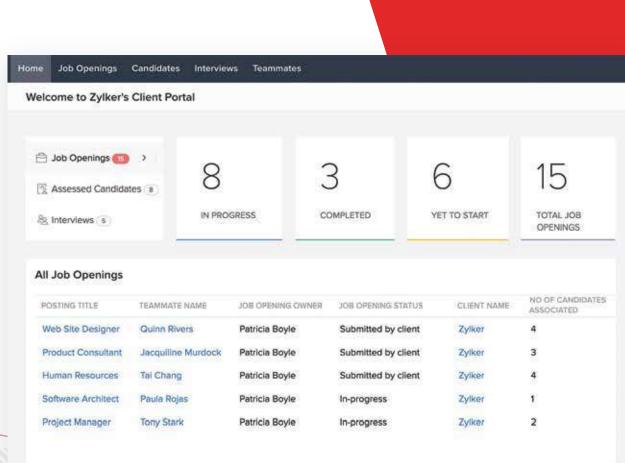

### A dedicated portal for all your clients

Bridge communication gaps between you and your clients with Zoho Recruit's Client Portal. Once a recruiter submits a candidate for review, clients can add notes, view resume attachments and files, schedule calls, and self-manage every stage of your recruiting process.