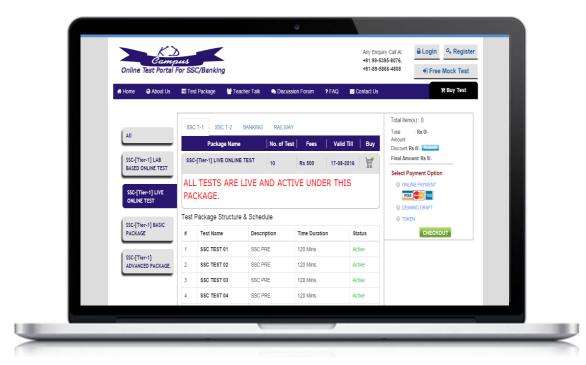

#### 1. Online examination

Full featured platform for online test. Well integrated Social media. Gives student feedback hence guide them.

## **OUR FRONT-END**

Proper Designing which is Suitable for marketing.

Proper Description of tests, packages and Institutions.

Proper selling package with test characterization